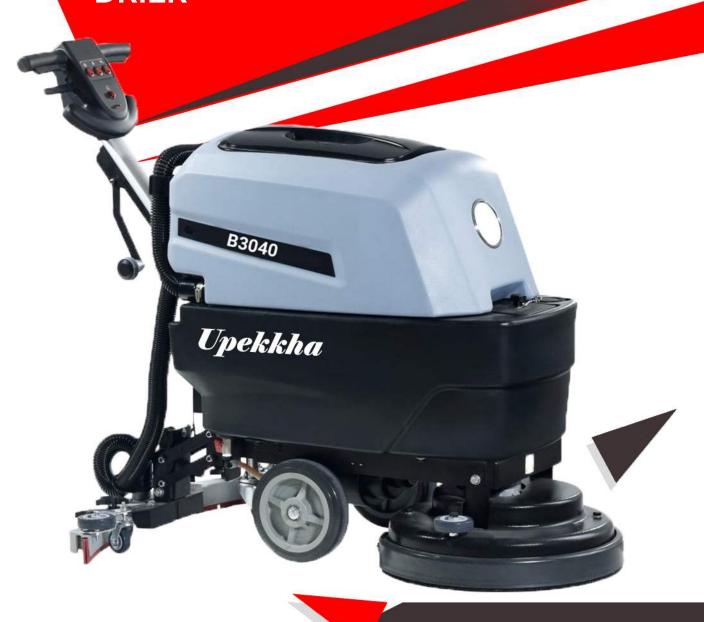

## **B3040 BATTERY OPERATED AUTOMATIC SCRUBBER DRIER**

- Theoretical scrubbing performance 22,000 sq feet per hour
- Scrubbing speed up to 4km/h
- Scrubbing width of 430mm
- Fresh water tank 30L

- Battery Operated
- Ergonomically Designed Handle For Maximum Maneoverability
- Assemble And Dissemble Of The Brush Is Done Automatically With a Button
- Easy Control Of Water Flow Through A Button With The Implementation Of The Solenoid & Mini Ball Valve Design